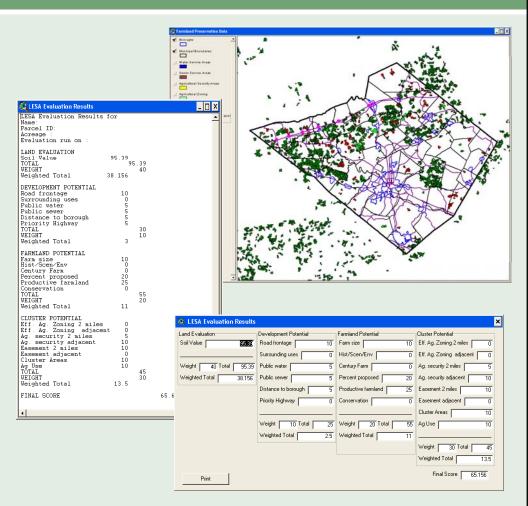

# Land Evaluation Site Assessment (LESA)

- What is it?
- Who Uses it?
- Why is it Used?
- When Was it Built?
- Who Built it?
- What Software?

#### Results

| Previous Inputs                                                                                                                                                                                                                                                                                                                                                                                                                                                                                                                                                                                                                                                                                 | /Outputs                                                                                                                                                                                                                                                                                                                                                                                                                                                                                                                                                                                                                                                                                                                                                                                                                                                                                                                                                                                                                                                                                                                                                                                                                                                                                                                                                                                                                                                                                                                                                                                                                                                                                                                                                                                                                                                                                                                                                                                                                                                                                                                       | List Evaluation Results           List Evaluation Results           List Evaluation Results           Lass Evaluation 108 537           Acresse 108 537           Rvaluation run on : Wed Apr 07 07           LAND EVALUATION           Soil Yalue         51.31           VEIGHT         51.           VEIGHT         51.           VEIGHT         51.                                                                                                                                                                                                                                                                                                                                                                                                                                                                                                                                                                                                                                                                                                                                                                                                                                                                                                                                                                                                                                                                                                                                                                                                                                                                                                                                                                                                                                                                                                                                                                                                                                                                                                                                                                                                                                                                                                                                                                                                                                                                                                                                                                                                                                                                                                                                                                                                               |                                                                                                                                                                                                                                                                                                                                                                                                                                                                                                                                                                                                                                                                                                                                                                                                                                                                                                                                                                                                                                                                                                                                                                                                                                                                                                                                                                                                                                                                                                                                                                                                                                                                                                                                                                                                                                                                                                                                                                                      |
|-------------------------------------------------------------------------------------------------------------------------------------------------------------------------------------------------------------------------------------------------------------------------------------------------------------------------------------------------------------------------------------------------------------------------------------------------------------------------------------------------------------------------------------------------------------------------------------------------------------------------------------------------------------------------------------------------|--------------------------------------------------------------------------------------------------------------------------------------------------------------------------------------------------------------------------------------------------------------------------------------------------------------------------------------------------------------------------------------------------------------------------------------------------------------------------------------------------------------------------------------------------------------------------------------------------------------------------------------------------------------------------------------------------------------------------------------------------------------------------------------------------------------------------------------------------------------------------------------------------------------------------------------------------------------------------------------------------------------------------------------------------------------------------------------------------------------------------------------------------------------------------------------------------------------------------------------------------------------------------------------------------------------------------------------------------------------------------------------------------------------------------------------------------------------------------------------------------------------------------------------------------------------------------------------------------------------------------------------------------------------------------------------------------------------------------------------------------------------------------------------------------------------------------------------------------------------------------------------------------------------------------------------------------------------------------------------------------------------------------------------------------------------------------------------------------------------------------------|-----------------------------------------------------------------------------------------------------------------------------------------------------------------------------------------------------------------------------------------------------------------------------------------------------------------------------------------------------------------------------------------------------------------------------------------------------------------------------------------------------------------------------------------------------------------------------------------------------------------------------------------------------------------------------------------------------------------------------------------------------------------------------------------------------------------------------------------------------------------------------------------------------------------------------------------------------------------------------------------------------------------------------------------------------------------------------------------------------------------------------------------------------------------------------------------------------------------------------------------------------------------------------------------------------------------------------------------------------------------------------------------------------------------------------------------------------------------------------------------------------------------------------------------------------------------------------------------------------------------------------------------------------------------------------------------------------------------------------------------------------------------------------------------------------------------------------------------------------------------------------------------------------------------------------------------------------------------------------------------------------------------------------------------------------------------------------------------------------------------------------------------------------------------------------------------------------------------------------------------------------------------------------------------------------------------------------------------------------------------------------------------------------------------------------------------------------------------------------------------------------------------------------------------------------------------------------------------------------------------------------------------------------------------------------------------------------------------------------------------------------------------------|--------------------------------------------------------------------------------------------------------------------------------------------------------------------------------------------------------------------------------------------------------------------------------------------------------------------------------------------------------------------------------------------------------------------------------------------------------------------------------------------------------------------------------------------------------------------------------------------------------------------------------------------------------------------------------------------------------------------------------------------------------------------------------------------------------------------------------------------------------------------------------------------------------------------------------------------------------------------------------------------------------------------------------------------------------------------------------------------------------------------------------------------------------------------------------------------------------------------------------------------------------------------------------------------------------------------------------------------------------------------------------------------------------------------------------------------------------------------------------------------------------------------------------------------------------------------------------------------------------------------------------------------------------------------------------------------------------------------------------------------------------------------------------------------------------------------------------------------------------------------------------------------------------------------------------------------------------------------------------------|
|                                                                                                                                                                                                                                                                                                                                                                                                                                                                                                                                                                                                                                                                                                 | X           soil valuation         Image: Constraint of the co                                                           | DEFENDENT POTENTIAL<br>Read factages 10<br>Fublic sever 0<br>Public sever 0<br>Priority Highway 10<br>Priority Highway 10<br>TOTAL<br>WEIGHT 40tal 3<br>WEIGHT 40tal 3<br>FAMMAND FOTENTIAL<br>Fars size 0<br>Century Fars 0<br>Percent proposed 20<br>Percent proposed 2                                                                                                                                                                                                                                                                                                                | 20                                                                                                                                                                                                                                                                                                                                                                                                                                                                                                                                                                                                                                                                                                                                                                                                                                                                                                                                                                                                                                                                                                                                                                                                                                                                                                                                                                                                                                                                                                                                                                                                                                                                                                                                                                                                                                                                                                                                                                                   |
| (d) Distancé of road frontage       32,77'         (f) Percent of land < 10 acres within 1-mile radius                                                                                                                                                                                                                                                                                                                                                                                                                                                                                                                                                                                          | Points<br>Second Second | TOTAL<br>WEIGHT 10<br>CLUSTER FOTENTIAL<br>Eff. Ag. Zoning dyscent 1<br>Eff. Ag. Zoning dyscent 1<br>Easement 2 miles<br>Using the second 2<br>Cluster Areas 0<br>Horat 0<br>WEIGHT<br>Weighted Total 0.9<br>FINAL SCORE                                                                                                                                                                                                                                                                                                                                                                                                                                                                                                                                                                                                                                                                                                                                                                                                                                                                                                                                                                                                                                                                                                                                                                                                                                                                                                                                                                                                                                                                                                                                                                                                                                                                                                                                                                                                                                                                                                                                                                                                                                                                                                                                                                                                                                                                                                                                                                                             | 50<br>20<br>20<br>20<br>20<br>20<br>20<br>20<br>20<br>20<br>2                                                                                                                                                                                                                                                                                                                                                                                                                                                                                                                                                                                                                                                                                                                                                                                                                                                                                                                                                                                                                                                                                                                                                                                                                                                                                                                                                                                                                                                                                                                                                                                                                                                                                                                                                                                                                                                                                                                        |
| (a) Percent of farm proposed for sale or donation of an easement $IOO$ (b) Percent of site utilized for cropland, pasture, or graze land $77$ (c) Does site have sound conservation and best management practices? $N$ (d) Clustering Potential       Notes         (a) Percent of land zoned agricultural preservation adjacent to site $O$ (e) Percent of land in an ASA within 2 miles of site $IS$ . $H_1$ (d) Percent of land in an ASA within 2 miles of site $IS$ . $H_1$ (e) Number of acres of land with an ag easement within 2 miles of site $O$ (f) Percent of land with an age easement agricultural cluster area? $O$ (g) Is site located in a nurrent or future agriculture? $O$ | Land Evaluation         Development Potential         Familand Potential         Cluster           Soil Value         51.31         Road frontage         10         Familiand Potential         Cluster           Weight         40 Total         51.31         Public water         0         Century Fam         Ag. sec           Weight         Total         20.524         Public sever         10         Productive familand         0         Easem                                                                                                                                                                                                                                                                                                                                                                                                                                                                                                                                                                                                                                                                                                                                                                                                                                                                                                                                                                                                                                                                                                                                                                                                                                                                                                                                                                                                                                                                                                                                                                                                                                                                  | Potential           J. Zoning 2 miles           j. Zoning adjacent           ocurity 2 miles           1           curity adjacent           i           or           ent adjacent           o           i           i           i           i           i           i           i           i           i           i           i           i           i           i           i           i           i           i           i           i           i           i           i           i           i           i           i           i           i           i           i           i <tr< td=""><td>(2) Faroward Protential     Notes     Points       (a) Arrenge of ale.     0     0       (b) Historie, scene, and environmental qualities     0     0       (c) Orner of fam proposed for rake or donation of an essence to the second fam proposed for rake or donation of an essence to the second fam proposed for rake or donation of an essence to the second fam proposed for rake or donation of an essence to the second fam proposed for rake or donation of an essence to the second fam proposed for rake or donation of an essence to the second fam proposed for rake or donation of an essence to the second fam proposed fam provide to the second fam proposed fam p</td></tr<> | (2) Faroward Protential     Notes     Points       (a) Arrenge of ale.     0     0       (b) Historie, scene, and environmental qualities     0     0       (c) Orner of fam proposed for rake or donation of an essence to the second fam proposed for rake or donation of an essence to the second fam proposed for rake or donation of an essence to the second fam proposed for rake or donation of an essence to the second fam proposed for rake or donation of an essence to the second fam proposed for rake or donation of an essence to the second fam proposed for rake or donation of an essence to the second fam proposed fam provide to the second fam proposed fam p |
|                                                                                                                                                                                                                                                                                                                                                                                                                                                                                                                                                                                                                                                                                                 |                                                                                                                                                                                                                                                                                                                                                                                                                                                                                                                                                                                                                                                                                                                                                                                                                                                                                                                                                                                                                                                                                                                                                                                                                                                                                                                                                                                                                                                                                                                                                                                                                                                                                                                                                                                                                                                                                                                                                                                                                                                                                                                                | led Total 0.9<br>Final Score 194.424                                                                                                                                                                                                                                                                                                                                                                                                                                                                                                                                                                                                                                                                                                                                                                                                                                                                                                                                                                                                                                                                                                                                                                                                                                                                                                                                                                                                                                                                                                                                                                                                                                                                                                                                                                                                                                                                                                                                                                                                                                                                                                                                                                                                                                                                                                                                                                                                                                                                                                                                                                                                                                                                                                                                  | (a) is site located in a current of riture agriculture? (co) re-<br>(g) is site located in an area desirable for agriculture? (c)                                                                                                                                                                                                                                                                                                                                                                                                                                                                                                                                                                                                                                                                                                                                                                                                                                                                                                                                                                                                                                                                                                                                                                                                                                                                                                                                                                                                                                                                                                                                                                                                                                                                                                                                                                                                                |