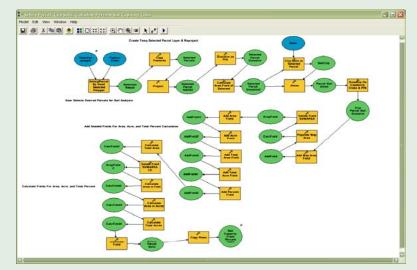

# Software Development

- Models for Four Major Analysis Areas
- Individual Criteria to Sub-Models
- Use of Nested Models/Modules
- Geoprocessing in Parts
- Python

# Software Development