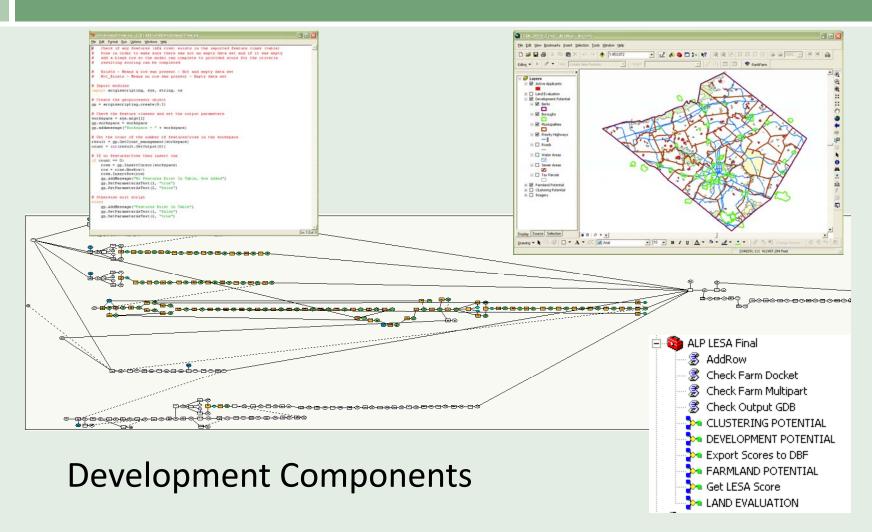

# Software Development

- Models for Four Major Analysis Areas
- Individual Criteria to Sub-Models
- Use of Nested Models/Modules
- Geoprocessing in Parts
- Python

# Software Development